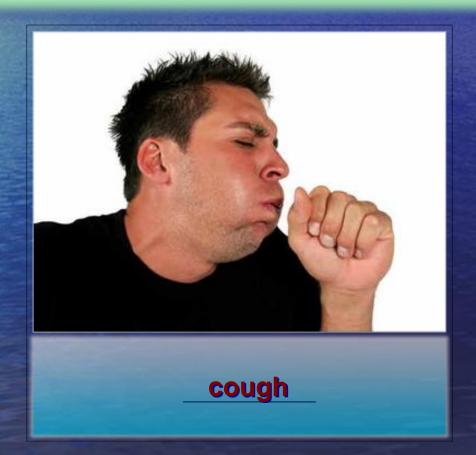

### Find the right words for the pictures.

stomachache cough

toothache headache fever back pain

stomachache cough

toothache headache fever back pain

toothache

stomachache cough

toothache headache fever back pain

stomachache cough

toothache headache fever back pain

stomachache cough

toothache headache fever back pain

fever

stomachache cough

toothache headache fever back pain

back pain